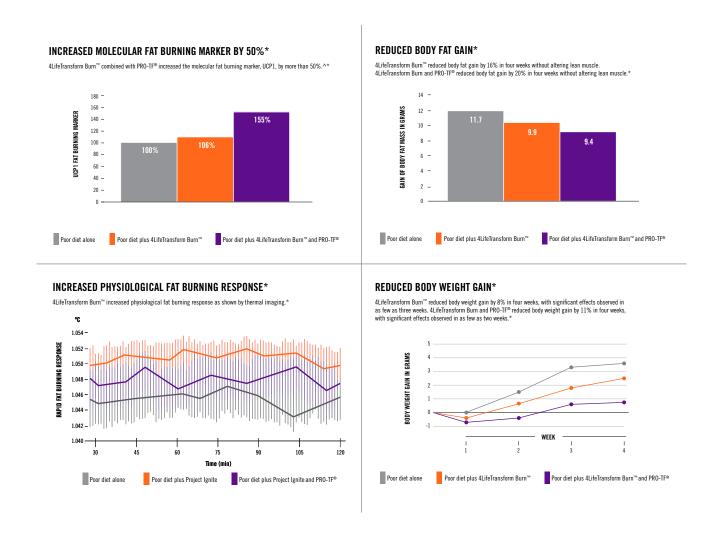

### Did you know?

Using 4LifeTransform Burn in combination with PRO-TF® yielded remarkable results. In an independent, pre-clinical laboratory study, the combined use of the two products demonstrated support for weight management, enhanced thermogenesis, and improved body composition.\*

# **4LifeTransform Burn**™

In an independent, pre-clinical laboratory study, 4LifeTransform Burn was tested for its ability to incite fat burning and improve body composition in healthy, but sedentary subjects who consume a westernized, high-fat diet. The study demonstrated that 4LifeTransform Burn helps ignite the normal fat metabolism process. Results also showed a significant boost of these positive effects when taken in conjunction with PRO-TF®!\*

'Results as observed in an independent, four-week pre-clinical laboratory study. Actual results may vary. ^UCP1 is a key fat burning protein found in the body.