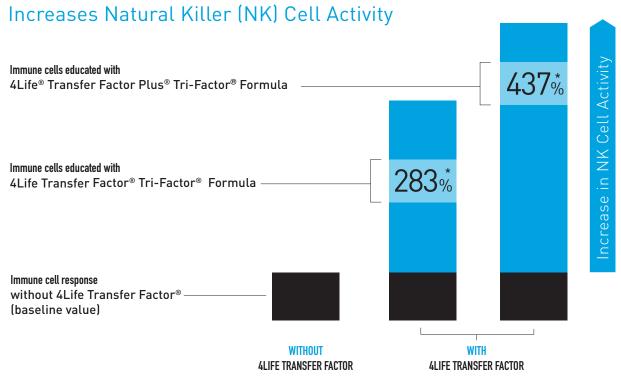

## 4Life® Transfer Factor® Tri-Factor® Formula

Immune system product that was shown in an in vitro study to boost natural killer cell activity by up to 283%\*

- Provides powerful immune system support\*
- Stimulates natural killer (NK) cell activity by up to 283%\*\*
- Educates immune cells\*
- Provides concentrated, certified 4Life Transfer Factor

# 4Life® Transfer Factor Tri-Factor® Formula

Scientifically studied, 4Life Transfer Factor Tri-Factor Formula was developed by 4Life researchers and scientists in an effort to maximize immune system support. The combination of 4Life's patent-protected UltraFactor XF®, OvoFactor®, and NanoFactor® extract helps activate natural killer cells by up to 283%.\*

4Life Transfer Factor® Tri-Factor® Formula

<sup>\*</sup>Indicates the percentage increase above the baseline value

\*Test results obtained from an independent, unpublished in vitro experiment conducted at the Russian Academy of Medical Sciences, in Kashirskoe Shosse, Russia. The randomized and controlled in vitro study assessed the effects of 4Life Transfer Factor® Classic, 4Life Transfer Factor® Formula, or 4Life® Transfer Factor Plus® Tri-Factor® Formula, or 4Life® Transfer Factor Plus® Tri-Factor Factor Fac