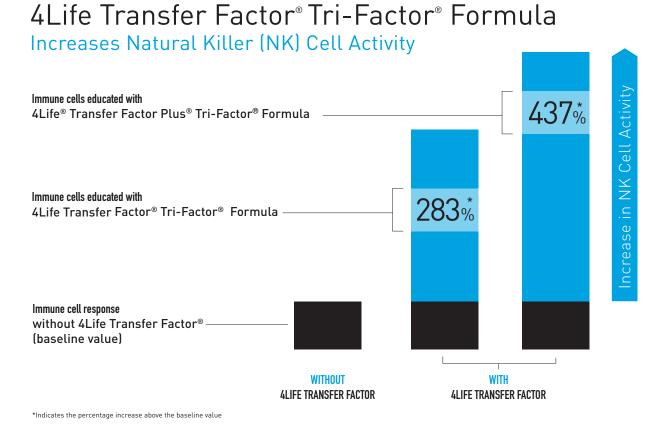

# Immune system support in a citrus cream chewable tablet\*

- Provides immune system support\*
- Stimulates natural killer (NK) cell activity by up to 283%\*+
- Educates immune cells\*
- Delights kids and adults with a delicious citrus cream flavor

## 4Life<sup>®</sup> Transfer Factor<sup>®</sup> **Chewable Tri-Factor® Formula**

Immune system support in a citrus cream chewable tablet\*

4Life Transfer Factor Chewable Tri-Factor Formula was developed by 4Life® researchers and scientists in an effort to maximize immune system support. The main ingredient blend, Tri-Factor Formula, was scientifically studied and shown to help activate natural killer cells by up to 283%.\*\*

<sup>+</sup>Test results obtained from an independent, unpublished in vitro experiment conducted at the Russian Academy of Medical Sciences, in Kashirskoe Shosse, Russia. The randomized and controlled in vitro study assessed the effects of 4Life Transfer Factor® Classic, 4Life Transfer Factor® Tri-Factor® Formula, or 4Life® Transfer Factor Plus® Tri-Factor® Formula, versus a positive control [Interleukin-2, or IL-2] on NK cell activity and effectiveness in destroying damaging cells. Blood was collected from healthy volunteers and then incubated for up to 48 hours. (REFERENCE: Kisielevsky MV & Khalturina EO. Unpublished observations.)